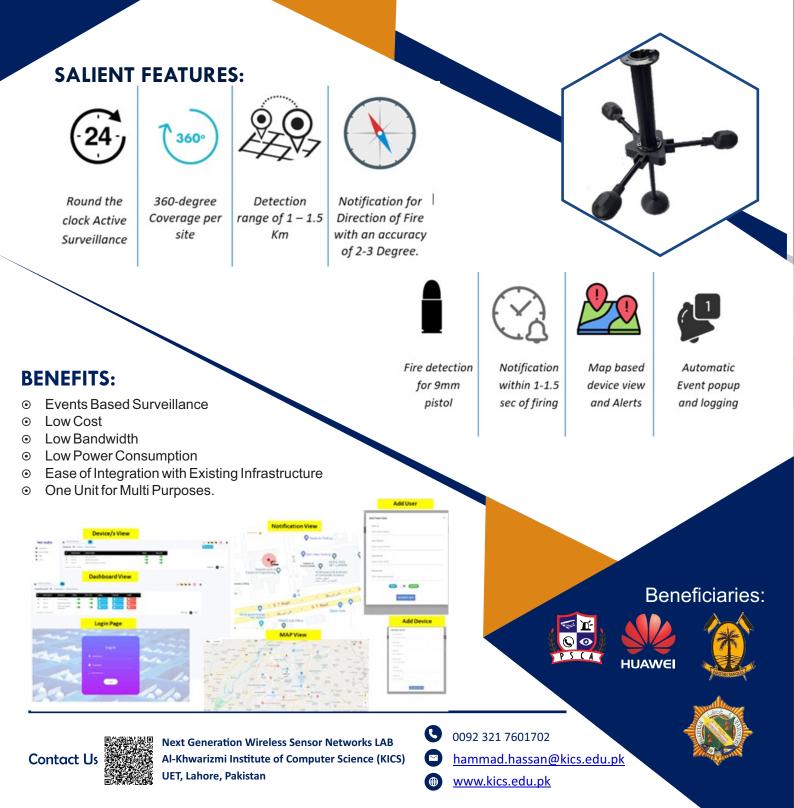

## **PROJECT DESCRIPTION:**

An intelligent solution with a hardware and one window application that will monitor environment for any acoustic abnormality. It will quickly detect and localize the event, generate a response to the camera module and raise a pop up alert in the one window application.